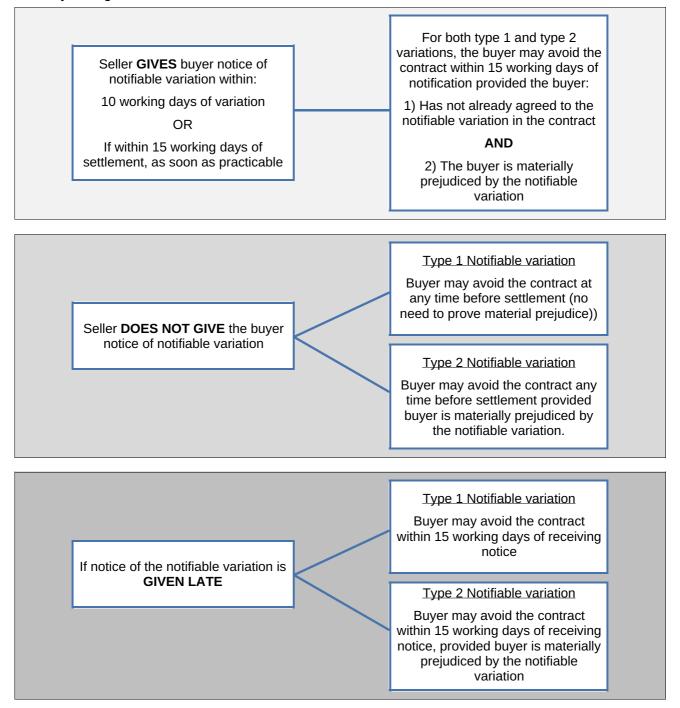

r-
  - (i) enters into a contract for the provision of services or amenities to the strata company or to members of the strata company or a contract that is otherwise likely to affect the rights of the buyer; OR
  - (ii) varies an existing contract of that kind in a way that is likely to affect the rights of the buyer
- The current/proposed scheme by-laws are modified.
- A lease, licence, right or privilege over the common property in the strata titles scheme is granted or varied.
- Any other event classified by the regulations as a type 2 notifiable variation.

See section 161 and 162 of the Act for further details.

Regulation 106 describes when certain notifiable variations are deemed to have occurred.



The buyer's right to avoid the contract for notifiable variations is as follows:



See section 163 of the Act for special protections which apply if the lot has not yet been created by the registration of the scheme or an amendment of the scheme - that is, an 'off the plan' sale.

# **Buyer's right to postpone settlement**

The buyer has a right to postpone settlement date of the contract for the sale and purchase of the lot, by providing written notice to the seller, if the seller has not complied with their obligation to provide pre-contractual information or particulars of a notifiable variation to the buyer. The buyer may postpone settlement date by no more than 15 working days after the latest date that the seller complies with the relevant disclosure requirement.





# Disputes about avoidance rights to be heard in the State Administrative Tribunal

If the buyer