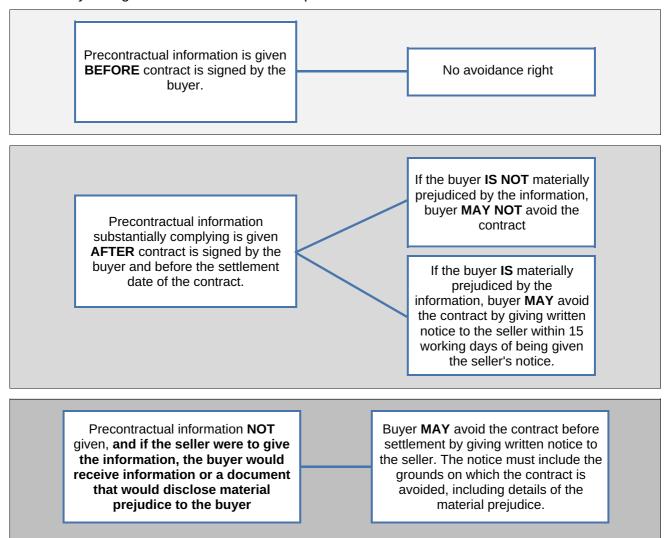

our lot, as you will be responsible for repairing and maintaining it, whereas the strata company will generally be responsible for the common property, unless there are by-laws which set out something different.

A buyer may consider seeking more information about the lot, the strata company and the strata / survey-strata scheme by asking the seller to provide it, or by making an application to the strata company for more information under section 107 of the Act.

The buyer should consider reading Landgate's publication *A Guide to Strata Titles* as this provides extra information about schemes.

Buyer's avoidance and other rights

# Avoidance for failure to give precontractual information to the buyer

The buyer's right to avoid the contract for precontractual information is as follows:





# **Avoidance rights for notifiable variations**

After the buyer has signed the contract, it is possible a particular type of event known as a type 1 or type 2 notifiable variation may occur. If this happens, the seller must provide written notice of the variation to the buyer before the proposed settlement date.

Type 1 and Type 2 notifiable variations are as follows:

# Type 1 Notifiable Variation

# The area or size of the lot/proposed lot is reduced by 5% or more from the area or size notified to the buyer before the buyer entered into the contract.

- The proportion that the unit entitlement, or a reasonable estimate of the unit entitlement of the lot bears to the sum of the unit entitlements of all the lots is increased/decreased by 5% or more in comparison to that which was not